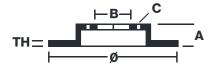

## **Technical specifications**

| EAN code        | Axle          | Diameter Ø          |
|-----------------|---------------|---------------------|
| 8020584020951   | Rear          | <b>269</b> mm       |
|                 |               |                     |
| Thickness (TH)  | Height (A)    | Number of holes (C) |
| <b>9</b> mm     | <b>56</b> mm  | 5                   |
|                 |               |                     |
| Brake disc type | Centering (B) | Min. thickness      |
| Solid           | <b>55</b> mm  | <b>7,5</b> mm       |
|                 |               |                     |