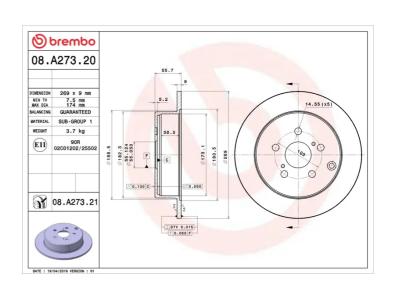

## **Technical specifications**

| EAN code        | Axle          | Diameter Ø          |
|-----------------|---------------|---------------------|
| 8020584020951   | Rear          | <b>269</b> mm       |
|                 |               |                     |
| Thickness (TH)  | Height (A)    | Number of holes (C) |
| <b>9</b> mm     | <b>56</b> mm  | 5                   |
|                 |               |                     |
| Brake disc type | Centering (B) | Min. thickness      |
| Solid           | <b>55</b> mm  | <b>7,5</b> mm       |
|                 |               |                     |