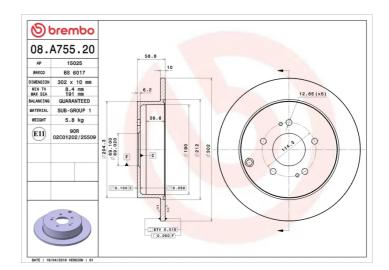

## BRAKE DISC 08.A755.20

The 08.A755.20 brake disc is synonymous with reliability

The Brembo brake disc is fully interchangeable with an Original Equipment brake disc. The control of the entire production cycle allows Brembo to offer brake discs with outstanding performance levels, reliability, durability and comfort in all conditions of use. All Brembo brake discs are accompanied by the ECE-R90 homologation.