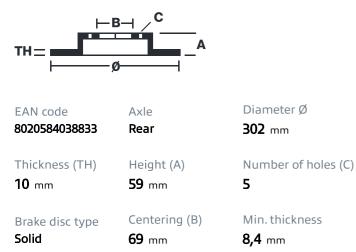

## BRAKE DISC 08.A755.20

The 08.A755.20 brake disc is synonymous with reliability

The Brembo brake disc is fully interchangeable with an Original Equipment brake disc. The control of the entire production cycle allows Brembo to offer brake discs with outstanding performance levels, reliability, durability and comfort in all conditions of use. All Brembo brake discs are accompanied by the ECE-R90 homologation.