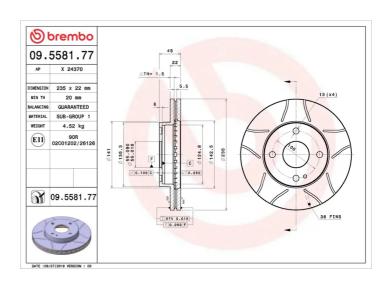

## **Technical specifications**

Diameter Ø EAN code 8020584558171 235 mm

Thickness (TH) Height (A) Number of holes (C)

**22** mm **45** mm

Centering (B) Min. thickness Brake disc type

Ventilated **55** mm

**20** mm

Tightening torque

**103** Nm