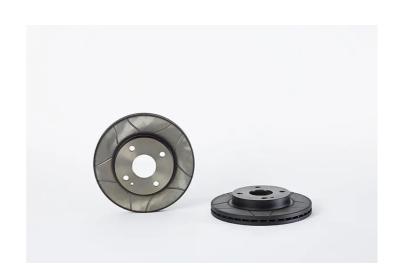

## The 09.5581.77 Max brake disc is synonymous with reliability

The Brembo Max brake disc features grooves on the braking surface. The special shape of the grooves generates greater fading resistance and constant renewal of friction material, quickly restoring optimum braking conditions. The UV paint completes the sporty look.

- Brembo quality
- ECE-R90 certificate
- Performance
- Sports driving
- Sporty look
- Anti-corrosion