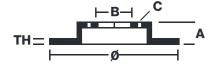

## **Technical specifications**

Diameter Ø EAN code 8020584558171 235 mm

Thickness (TH) Height (A) Number of holes (C)

**22** mm **45** mm

Centering (B) Min. thickness Brake disc type

Ventilated **55** mm

**20** mm