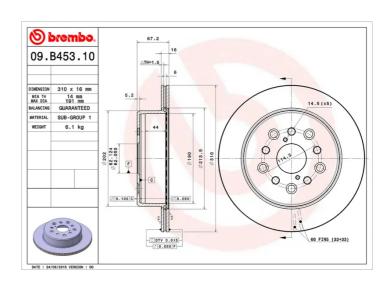

## **BRAKE DISC 09.B453.10**

## **Technical specifications**

| Brake disc type Ventilated | Centering (B) <b>62</b> mm | Min. thickness     |
|----------------------------|----------------------------|--------------------|
| Thickness (TH)  16 mm      | Height (A) 68 mm           | Number of holes  5 |
| 8020584222348              | Rear                       | 310 mm             |

Diameter (

(C)

**COMPATIBLE VEHICLES** 