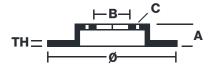

## **Technical specifications**

| Brake disc type Ventilated | Centering (B) <b>62</b> mm | Min. thickness     |
|----------------------------|----------------------------|--------------------|
| Thickness (TH)  16 mm      | Height (A) 68 mm           | Number of holes  5 |
| 8020584222348              | Rear                       | 310 mm             |

Diameter (

(C)

**COMPATIBLE VEHICLES** 