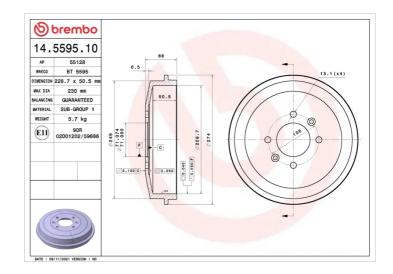

## DRUM 14.5595.10

The 14.5595.10 drum is synonymous with reliability

Brembo has developed several design solutions for drum brakes which combine multiple materials to reduce the overall weight. The most popular range of lamellar graphite cast iron drums is supplemented by cast iron drums with a steel sprocket flange and aluminium drums, whereby only the inner part of the drum on which the shoes operate are made of lamellar cast iron, namely the brake band. Additionally drums with built-in bearing kit and hub are added to this range.

## **Technical specifications**

| EAN code         | Axle          |
|------------------|---------------|
| 8020584559512    | Rear          |
|                  |               |
| Width            | Height        |
| <b>50,5</b> mm   | 66            |
|                  |               |
| Centering        | Max diameter  |
| <b>71</b> mm     | <b>230</b> mm |
| <b>/ 1</b> 11111 | 250 mm        |