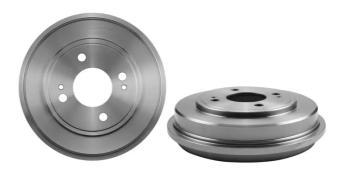

## DRUM 14.B575.10

The 14.B575.10 drum is synonymous with reliability

Brembo has developed several design solutions for drum brakes which combine multiple materials to reduce the overall weight. The most popular range of lamellar graphite cast iron drums is supplemented by cast iron drums with a steel sprocket flange and aluminium drums, whereby only the inner part of the drum on which the shoes operate are made of lamellar cast iron, namely the brake band. Additionally drums with built-in bearing kit and hub are added to this range.