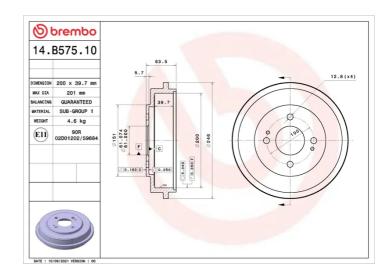

## DRUM 14.B575.10

The 14.B575.10 drum is synonymous with reliability

Brembo has developed several design solutions for drum brakes which combine multiple materials to reduce the overall weight. The most popular range of lamellar graphite cast iron drums is supplemented by cast iron drums with a steel sprocket flange and aluminium drums, whereby only the inner part of the drum on which the shoes operate are made of lamellar cast iron, namely the brake band. Additionally drums with built-in bearing kit and hub are added to this range.

## **Technical specifications**

| EAN code       | Axle          |
|----------------|---------------|
| 8020584230855  | Rear          |
|                |               |
| Width          | Height        |
| <b>45,7</b> mm | 63,5          |
| -              | -             |
| Centering      | Max diar      |
| <b>61,1</b> mm | <b>201</b> mm |