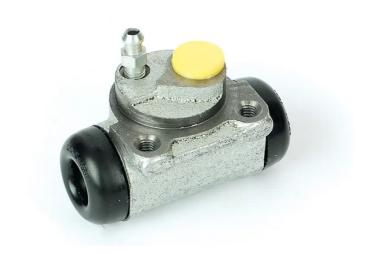

## BRAKE WHEEL CYLINDER A 12 207

## **Technical specifications**

| EAN code      | Axle           | Diameter     |
|---------------|----------------|--------------|
| 8432509646007 | Rear           | <b>22</b> mm |
| Threading     | Braking system | Material     |
| 12 x 1        | Bendix         | Cast Iron    |