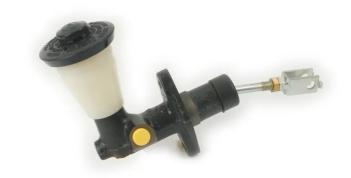

## BRAKE MASTER CYLINDER C 83 015

## The C 83 015 brake master cylinder is synonymous with reliability

Brembo's hydraulic range not only contains braking system components, but also clutch components, including clutch pipes and cylinders, as well as the brake master cylinder. All Brembo brake master cylinders are subjected to rigid operating, tightness (hydraulic and pneumatic) and durability tests.

## **Technical specifications**

EAN code Diameter 8432509633892 Axle Diameter 15,87 mm

Threading Material

10 x 1 Cast Iron