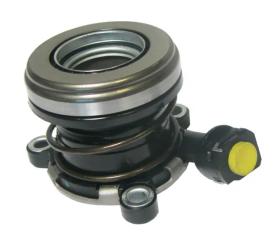

## The E 59 015 central clutch release device is synonymous with reliability

Brembo's range of clutch cylinders consists not only of external clutch cylinders but also concentric clutch slave cylinders. The concentric clutch slave cylinder combines the functions of the thrust bearing and of the clutch cylinder in a single part. The clutch is therefore operated directly by the concentric actuator which performs the functions of the clutch cylinder and of the thrust bearing.