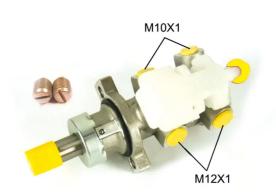

## **Technical specifications**

EAN code Axle Diameter **8432509609361** Axle **23,81** mm

Threading
10 x 1 (2),12 x 1
(2)

Braking system Material
Aluminium

**COMPATIBLE VEHICLES** 