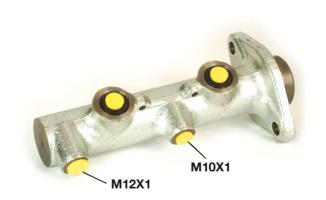

## **Technical specifications**

EAN code
8432509609941

Axle

Diameter
25,4 mm

Threading
12 x 1 (1),10 x 1
(1)

Braking system
TRW

Cast Iron

**COMPATIBLE VEHICLES** 