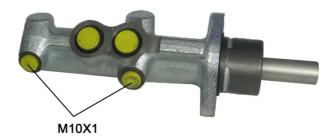

#### **Technical specifications**

| 8432509647752 | Axle<br>Material | <b>23,81</b> mm |
|---------------|------------------|-----------------|
| 10 x 1 (2)    | Aluminium        |                 |