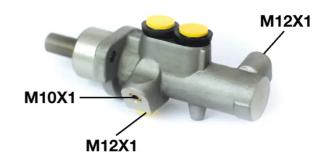

## **Technical specifications**

EAN code
8432509610718

Axle

Diameter
25,4 mm

Threading
12 x 1 (2),10 x 1
(1)

Braking system ATE

Material
Aluminium

**COMPATIBLE VEHICLES** 