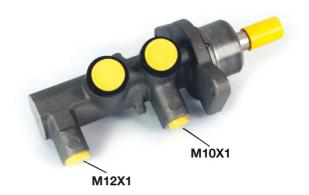

## **Technical specifications**

EAN code
8432509610862

Axle

Diameter
22,23 mm

Threading
12 x 1 (1),10 x 1
(1)

Braking system
DELCO
Aluminium

**COMPATIBLE VEHICLES** 