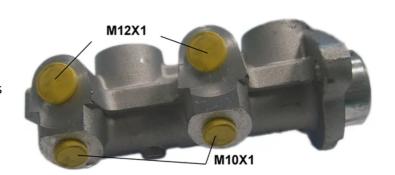

## **Technical specifications**

EAN code Diameter 8432509637906 Axle 20,64 mm

Threading
12 x 1 (2),10 x 1
(2)

Braking system Material
DELCO Aluminium

**COMPATIBLE VEHICLES** 