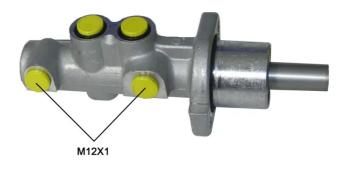

### **Technical specifications**

| EAN code<br><b>8432509611302</b> | Axle           | Diameter<br><b>23,81</b> mm |
|----------------------------------|----------------|-----------------------------|
| Threading                        | Braking system | Material                    |
| 12 x 1 (2)                       | <b>Bosch</b>   | <b>Aluminium</b>            |