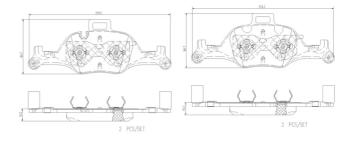

## **Technical specifications**

EAN code Axle Thickness 8020584116692 Front 19 mm

Width Height Braking system

219 mm 85 mm Teves

Accessories

Wear indicator

Prepared for wear indicator

25900,25901

With accessories

With anti-squeal shim
With

counterweights With piston clip

**COMPATIBLE VEHICLES** 