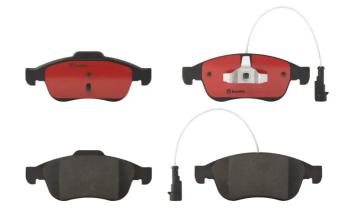

## **BRAKE PAD PRIME CERAMIC** P23148N

The P23148N NAO brake pad is synonymous with reliability

Brembo NAO brake pads stand out for their ultimate braking comfort, reduced friction wear and low dust mission, which makes for cleaner rims and reduced maintenance requirements. The advanced friction material in keeping with the strictest environmental standards is the main distinguishing feature of NAO compounds.

- OE-equivalent  $\checkmark$
- Brembo quality
- Safety  $\checkmark$
- Comfort  $\checkmark$
- Durability
- Dust reduction
- With accessories