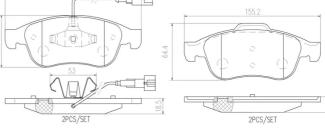

## **Technical specifications**

| EAN code       | Axle         | Thickness        |  |
|----------------|--------------|------------------|--|
| 8020584088333  | Front        | <b>19</b> mm     |  |
| Width          | Height       | Braking system   |  |
| <b>155</b> mm  | <b>59</b> mm | Teves            |  |
|                |              | Accessories      |  |
| Wear indicator | WVA number   | With accessories |  |