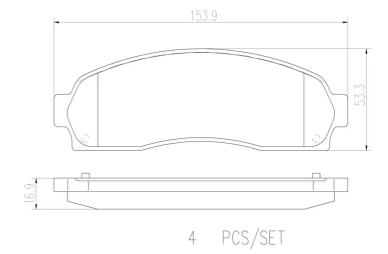

## **Technical specifications**

EAN code Thickness **8020584097069 17** mm

Width Height 154 mm 53 mm

Wear indicator Accessories

Without With anti-squeal shim