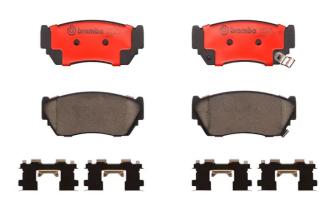

## **BRAKE PAD PRIME CERAMIC** P56027N

The P56027N NAO brake pad is synonymous with reliability

Brembo NAO brake pads stand out for their ultimate braking comfort, reduced friction wear and low dust mission, which makes for cleaner rims and reduced maintenance requirements. The advanced friction material in keeping with the strictest environmental standards is the main distinguishing feature of NAO compounds.

- **OE-equivalent**  $\checkmark$
- Brembo quality
- Safety  $\checkmark$
- Comfort  $\checkmark$
- Durability
- Dust reduction
- With accessories

### **Technical specifications**

| EAN code             | Axle                     | Thickness        |
|----------------------|--------------------------|------------------|
| <b>8020584098745</b> | Front                    | <b>17</b> mm     |
| Width                | Height                   | Braking system   |
| <b>109</b> mm        | <b>47</b> mm             | Sumitomo         |
| Wear indicator       | WVA number               | Accessories      |
| <b>Acoustic</b>      | <b>21657,21658,21659</b> | With anti-squeal |