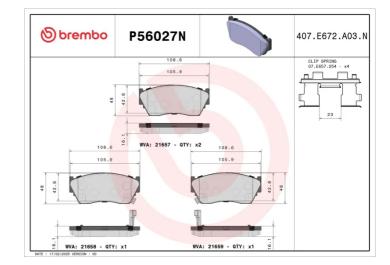

## **BRAKE PAD PRIME CERAMIC** P56027N

The P56027N NAO brake pad is synonymous with reliability

Brembo NAO brake pads stand out for their ultimate braking comfort, reduced friction wear and low dust mission, which makes for cleaner rims and reduced maintenance requirements. The advanced friction material in keeping with the strictest environmental standards is the main distinguishing feature of NAO compounds.

### **Technical specifications**

| EAN code             | Axle                     | Thickness        |
|----------------------|--------------------------|------------------|
| <b>8020584098745</b> | Front                    | <b>17</b> mm     |
| Width                | Height                   | Braking system   |
| <b>109</b> mm        | <b>47</b> mm             | Sumitomo         |
| Wear indicator       | WVA number               | Accessories      |
| <b>Acoustic</b>      | <b>21657,21658,21659</b> | With anti-squeal |