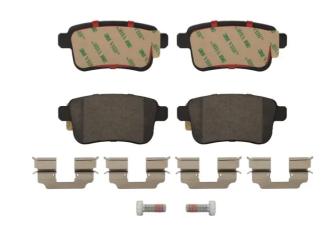

- OE-equivalent
- Brembo quality
- Safety
- Comfort
- Durability
- **Dust reduction**
- With accessories

## **Technical specifications**

Thickness EAN code Axle 8020584089712 Rear 15 mm

Width Height Braking system

95 mm **44** mm **TRW** 

Accessories

With accessories Wear indicator WVA number With anti-squeal Without 24692

shim

With brake caliper

bolts

**COMPATIBLE VEHICLES** 