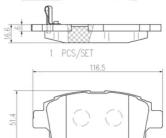

## **Technical specifications**

Acoustic

| EAN code             | Axle         | Thickness      |
|----------------------|--------------|----------------|
| <b>8020584085721</b> | Front        | <b>17</b> mm   |
| Width                | Height       | Braking system |
| <b>117</b> mm        | <b>52</b> mm | <b>Akebono</b> |
| Wear indicator       | WVA number   | Accessories    |

WVA number Accessories 23904,23905,23906,23907 with anti-squeal shim

15

**COMPATIBLE VEHICLES**