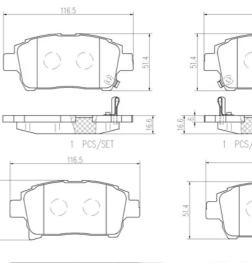

## **Technical specifications**

Acoustic

| EAN code             | Axle         | Thickness      |
|----------------------|--------------|----------------|
| <b>8020584085721</b> | Front        | <b>17</b> mm   |
| Width                | Height       | Braking system |
| <b>117</b> mm        | <b>52</b> mm | <b>Akebono</b> |
| Wear indicator       | WVA number   | Accessories    |

WVA number Accessories 23904,23905,23906,23907 with anti-squeal shim

15

**COMPATIBLE VEHICLES**