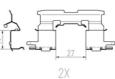

## **Technical specifications**

Acoustic

| EAN code             | Axle         | Thickness      |
|----------------------|--------------|----------------|
| <b>8020584085721</b> | Front        | <b>17</b> mm   |
| Width                | Height       | Braking system |
| <b>117</b> mm        | <b>52</b> mm | <b>Akebono</b> |
| Wear indicator       | WVA number   | Accessories    |

WVA number Accessories 23904,23905,23906,23907 with anti-squeal shim

15

**COMPATIBLE VEHICLES**