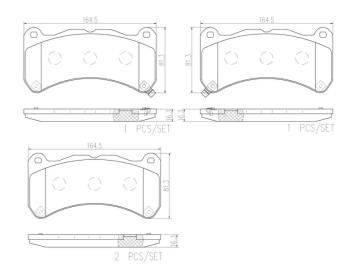

## **Technical specifications**

Thickness EAN code Axle 8020584083512 Front 16 mm

Width Height Braking system Brembo 165 mm

81 mm

Accessories Wear indicator WVA number With anti-squeal Acoustic 24307,24308,25162 shim