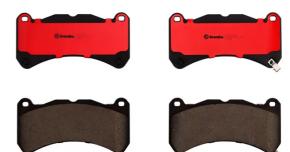

## **BRAKE PAD PRIME CERAMIC** P83146N

## The P83146N NAO brake pad is synonymous with reliability

Brembo NAO brake pads stand out for their ultimate braking comfort, reduced friction wear and low dust mission, which makes for cleaner rims and reduced maintenance requirements. The advanced friction material in keeping with the strictest environmental standards is the main distinguishing feature of NAO compounds.

- OE-equivalent
- Brembo quality
- Safety
- Comfort
- Durability
- Dust reduction
- With accessories