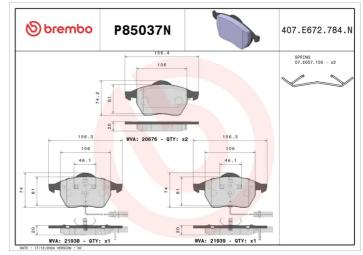

### **Technical specifications**

| EAN code<br><b>8020584100059</b> | Axle<br><b>Front</b>   | Thickness <b>20</b> mm         |
|----------------------------------|------------------------|--------------------------------|
| Width<br><b>156</b> mm           | Height<br><b>74</b> mm | Braking system<br><b>Teves</b> |
|                                  |                        | Accessories                    |

Wear indicator Electric WVA number 20676,21938,21939 Accessories With accessories With anti-squeal shim With piston clip

5