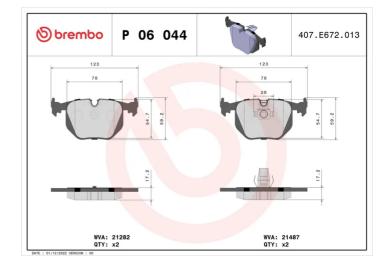

#### **Technical specifications** Thickness EAN code Axle 8020584059920 Rear 17 mm Width Height Braking system 123 mm 59 mm Teves Accessories Wear indicator With accessories WVA number Prepared for wear With anti-squeal 21282,21487 indicator shim