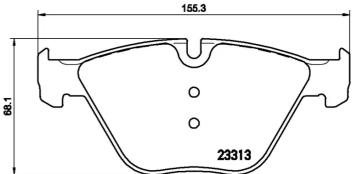

- **OE-equivalent**  $\checkmark$
- Brembo quality  $\checkmark$
- ECE-R90 certificate
- Safety  $\checkmark$
- Performance
- Comfort
- With accessories

| Technical specifications                         |                           |                                                                                 |
|--------------------------------------------------|---------------------------|---------------------------------------------------------------------------------|
| EAN code                                         | Axle                      | Thickness                                                                       |
| <b>8020584102688</b>                             | Front                     | <b>19</b> mm                                                                    |
| Width                                            | Height                    | Braking system                                                                  |
| <b>155</b> mm                                    | <b>68</b> mm              | <b>Teves</b>                                                                    |
| Wear indicator<br>Prepared for wear<br>indicator | WVA number<br>23313,24688 | Accessories<br>With accessories<br>With anti-squeal<br>shim<br>With piston clip |