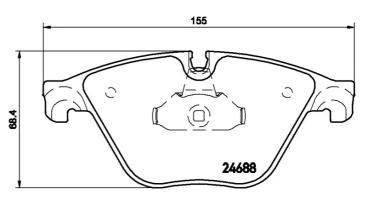

- **OE-equivalent**  $\checkmark$
- Brembo quality  $\checkmark$
- ECE-R90 certificate
- Safety  $\checkmark$
- Performance
- Comfort
- With accessories

| Technical specifications                         |                           |                                                                                 |
|--------------------------------------------------|---------------------------|---------------------------------------------------------------------------------|
| EAN code                                         | Axle                      | Thickness                                                                       |
| <b>8020584102688</b>                             | Front                     | <b>19</b> mm                                                                    |
| Width                                            | Height                    | Braking system                                                                  |
| <b>155</b> mm                                    | <b>68</b> mm              | <b>Teves</b>                                                                    |
| Wear indicator<br>Prepared for wear<br>indicator | WVA number<br>23313,24688 | Accessories<br>With accessories<br>With anti-squeal<br>shim<br>With piston clip |