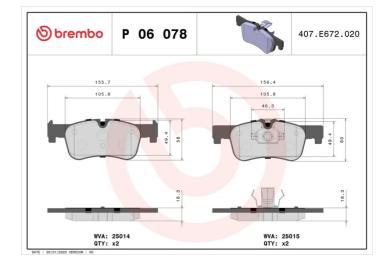

## **Technical specifications** Thickness EAN code Axle 8020584102725 Front 18 mm Width Height Braking system 156 mm 58 mm Wear indicator WVA number Prepared for wear 25014,25015 indicator

| Teves                                |
|--------------------------------------|
| Accessories                          |
| With accessories<br>With anti-squeal |
| shim<br>With piston clip             |