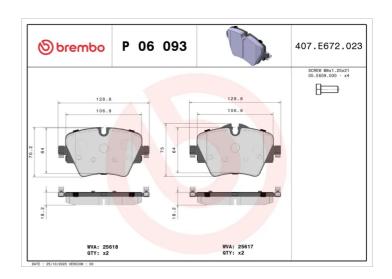

## **BRAKE PAD P 06 093**

## **Technical specifications**

| Total Spe                                  |                                  |                                                                             |
|--------------------------------------------|----------------------------------|-----------------------------------------------------------------------------|
| EAN code<br><b>8020584080092</b>           | Axle<br>Front                    | Thickness 19 mm                                                             |
| Width <b>129</b> mm                        | Height 70 mm                     | Braking system<br>Lucas                                                     |
| Wear indicator Prepared for wear indicator | WVA number<br><b>25617,25618</b> | Accessories With accessories With anti-squeal shim With brake caliper bolts |