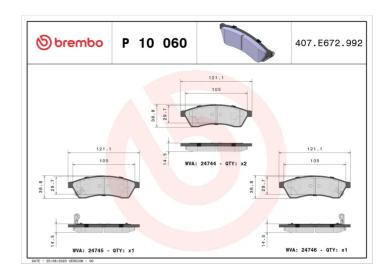

## **BRAKE PAD P 10 060**

## **Technical specifications**

| Wear indicator Acoustic   | WVA number<br><b>24744,24745,24746</b> | Accessories With anti-squeal shim |
|---------------------------|----------------------------------------|-----------------------------------|
| Width 121 mm              | Height<br><b>39</b> mm                 | Braking system Brembo             |
| EAN code<br>8020584080078 | Axle<br><b>Rear</b>                    | 15 mm                             |