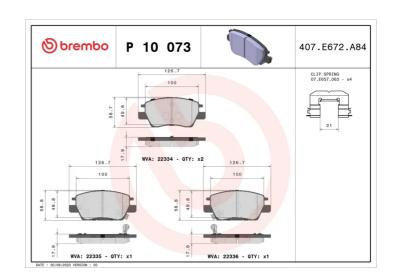

## **BRAKE PAD P 10 073**

## **Technical specifications**

EAN code Axle Thickness **8020584115282** Front **18** mm

Width Height 127 mm 57 mm

Accessories

Wear indicator WVA number
Acoustic 22334,22335,22336

With accessories With anti-squeal shim