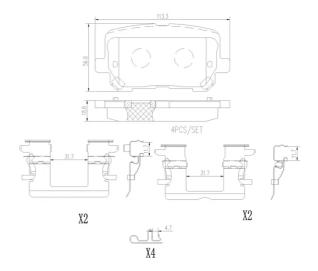

## **Technical specifications**

**Thickness** EAN code Axle 8020584116852 19 mm Rear

Width Height 113 mm **57** mm

Accessories Wear indicator

With anti-squeal Acoustic

shim