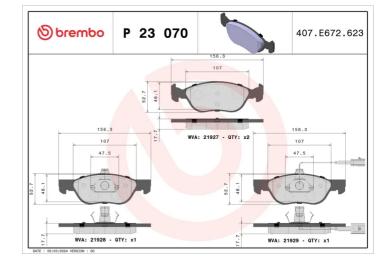

## **BRAKE PAD** P 23 070

The P 23 070 brake pad is synonymous with reliability

The Brembo brake pad guarantees ultimate safety when braking thanks to the use of more than 100 different compounds, designed according to the type of vehicle and use. Stopping distances reduced to a minimum, maximum driving comfort and silent operation are the most important features of Brembo materials. Brembo brake pads are supplied together with an extensive range of accessories and assembly kits for professionalstandard installation.

- **OE-equivalent** 1
- Brembo quality  $\checkmark$
- ECE-R90 certificate
- Safety
- Performance
- Comfort
- With accessories

**COMPATIBLE VEHICLES** 