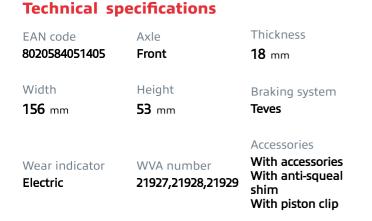

## **BRAKE PAD** P 23 070

The P 23 070 brake pad is synonymous with reliability

The Brembo brake pad guarantees ultimate safety when braking thanks to the use of more than 100 different compounds, designed according to the type of vehicle and use. Stopping distances reduced to a minimum, maximum driving comfort and silent operation are the most important features of Brembo materials. Brembo brake pads are supplied together with an extensive range of accessories and assembly kits for professionalstandard installation.

- **OE-equivalent** 1
- Brembo quality  $\checkmark$
- ECE-R90 certificate
- Safety
- Performance
- Comfort
- With accessories

**COMPATIBLE VEHICLES** 