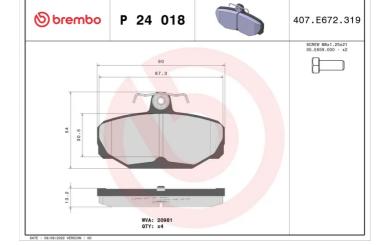

## **BRAKE PAD** P 24 018

The P 24 018 brake pad is synonymous with reliability

The Brembo brake pad guarantees ultimate safety when braking thanks to the use of more than 100 different compounds, designed according to the type of vehicle and use. Stopping distances reduced to a minimum, maximum driving comfort and silent operation are the most important features of Brembo materials. Brembo brake pads are supplied together with an extensive range of accessories and assembly kits for professionalstandard installation.