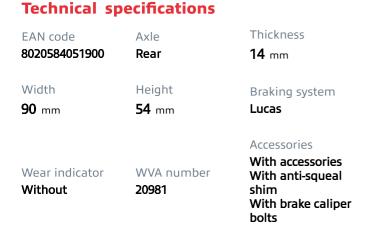

## **BRAKE PAD** P 24 018

The P 24 018 brake pad is synonymous with reliability

The Brembo brake pad guarantees ultimate safety when braking thanks to the use of more than 100 different compounds, designed according to the type of vehicle and use. Stopping distances reduced to a minimum, maximum driving comfort and silent operation are the most important features of Brembo materials. Brembo brake pads are supplied together with an extensive range of accessories and assembly kits for professionalstandard installation.

- **OE-equivalent** 1
- $\checkmark$ Brembo quality
- ECE-R90 certificate
- Safety
- Performance
- Comfort
- With accessories