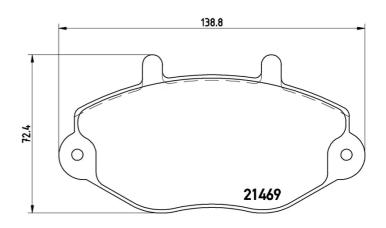

## **Technical specifications**

| EAN code<br><b>8020584052051</b> | Axle<br>Front              | Thickness 19 mm                         |
|----------------------------------|----------------------------|-----------------------------------------|
| Width 139 mm                     | Height 72 mm               | Braking system<br>Bendix                |
| Wear indicator<br><b>Without</b> | WVA number<br><b>21469</b> | Accessories<br>With anti-squeal<br>shim |