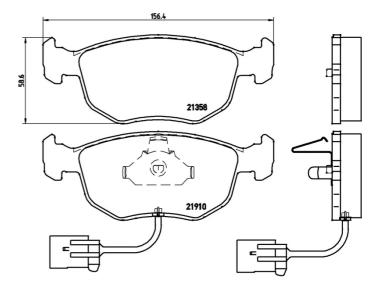

### **Technical specifications**

| EAN code        | Axle               | Thickness       |
|-----------------|--------------------|-----------------|
| 8020584052075   | Front              | <b>20</b> mm    |
| Width           | Height             | Braking system  |
| <b>156</b> mm   | <b>59</b> mm       | <b>Teves</b>    |
| Wear indicator  | WVA number         | Accessories     |
| <b>Electric</b> | <b>21358,21910</b> | With anti-squea |

| <b>20</b> mm                   |
|--------------------------------|
| Braking system<br><b>Teves</b> |

eal shim