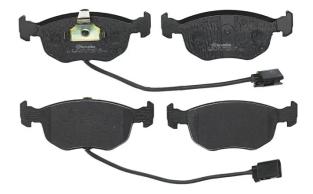

## **BRAKE PAD** P 24 035

The P 24 035 brake pad is synonymous with reliability

The Brembo brake pad guarantees ultimate safety when braking thanks to the use of more than 100 different compounds, designed according to the type of vehicle and use. Stopping distances reduced to a minimum, maximum driving comfort and silent operation are the most important features of Brembo materials. Brembo brake pads are supplied together with an extensive range of accessories and assembly kits for professionalstandard installation.

### **Technical specifications**

| EAN code        | Axle               | Thickness       |
|-----------------|--------------------|-----------------|
| 8020584052075   | Front              | <b>20</b> mm    |
| Width           | Height             | Braking system  |
| <b>156</b> mm   | <b>59</b> mm       | <b>Teves</b>    |
| Wear indicator  | WVA number         | Accessories     |
| <b>Electric</b> | <b>21358,21910</b> | With anti-squea |