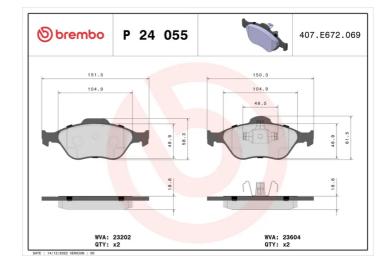

#### **Technical specifications** Thickness EAN code Axle 8020584052273 Front **19** mm Width Height Braking system 150 mm 58 mm Teves Accessories With accessories Wear indicator WVA number With anti-squeal Without 23202,23604 shim With piston clip