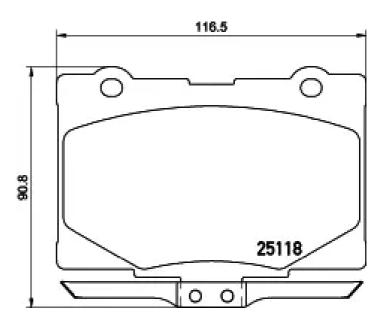

## **Technical specifications**

| EAN code                          | Axle                      | Thickness                               |
|-----------------------------------|---------------------------|-----------------------------------------|
| <b>8020584080023</b>              | Front                     | <b>16</b> mm                            |
| Width                             | Height                    | Braking system                          |
| <b>117</b> mm                     | <b>79</b> mm              | <b>Akebono</b>                          |
| Wear indicator<br><b>Acoustic</b> | WVA number<br>25117,25118 | Accessories<br>With anti-squeal<br>shim |