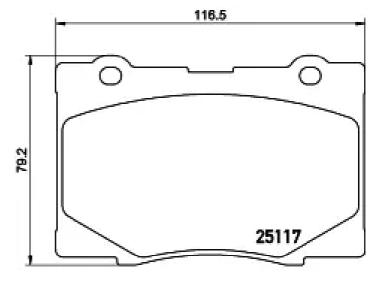

## **Technical specifications**

| EAN code                          | Axle                      | Thickness                               |
|-----------------------------------|---------------------------|-----------------------------------------|
| <b>8020584080023</b>              | Front                     | <b>16</b> mm                            |
| Width                             | Height                    | Braking system                          |
| <b>117</b> mm                     | <b>79</b> mm              | <b>Akebono</b>                          |
| Wear indicator<br><b>Acoustic</b> | WVA number<br>25117,25118 | Accessories<br>With anti-squeal<br>shim |