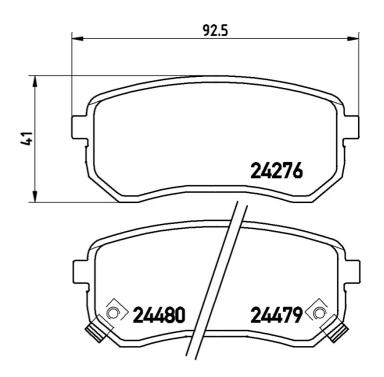

## **Technical specifications**

| Wear indicator Acoustic          | WVA number<br><b>24276,24479,24480</b> | Accessories With anti-squeal shim |
|----------------------------------|----------------------------------------|-----------------------------------|
| Width<br>93 mm                   | Height<br><b>41</b> mm                 | Braking system<br><b>Mando</b>    |
| EAN code<br><b>8020584060711</b> | Axle<br><b>Rear</b>                    | 15 mm                             |