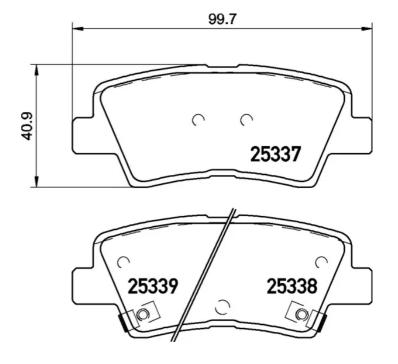

## **Technical specifications**

Axle

| 8020584121658           | Rear                                | <b>16</b> mm                                       |
|-------------------------|-------------------------------------|----------------------------------------------------|
| Width<br>100 mm         | Height 41 mm                        | Braking system <b>Akebono</b>                      |
| Wear indicator Acoustic | WVA number <b>25337,25338,25339</b> | Accessories With accessories With anti-squeal shim |