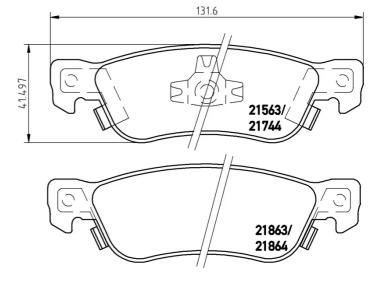

### **Technical specifications**

| EAN code                          | Axle                                   | Thickness                                                                       |
|-----------------------------------|----------------------------------------|---------------------------------------------------------------------------------|
| <b>8020584052921</b>              | <b>Rear</b>                            | <b>13</b> mm                                                                    |
| Width                             | Height                                 | Braking system                                                                  |
| <b>132</b> mm                     | <b>42</b> mm                           | <b>Akebono</b>                                                                  |
| Wear indicator<br><b>Acoustic</b> | WVA number<br><b>21563,21744,25122</b> | Accessories<br>With accessories<br>With anti-squeal<br>shim<br>With piston clip |