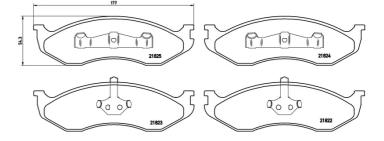

- ✓ OE-equivalent
- Brembo quality
- ECE-R90 certificate
- Safety
- Performance
- Comfort
- With accessories

| Technical s                      | pecifications                      |                                              |
|----------------------------------|------------------------------------|----------------------------------------------|
| EAN code                         | Axle                               | Thickness                                    |
| 8020584053133                    | Front                              | <b>17</b> mm                                 |
| Width                            | Height                             | Braking system                               |
| <b>177</b> mm                    | <b>54</b> mm                       | Kelsey Hayes                                 |
|                                  |                                    | Accessories                                  |
| Wear indicator<br><b>Without</b> | WVA number<br>21822,21823,21824,21 | With accessories<br>With anti-squeal<br>shim |