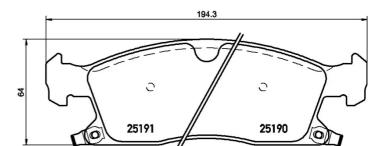

- OE-equivalent
- Brembo quality
- ECE-R90 certificate
- Safety
- Performance
- Comfort
- With accessories

**Technical specifications** 

| EAN code                          | Axle                                   | Thickness                                                                       |
|-----------------------------------|----------------------------------------|---------------------------------------------------------------------------------|
| 8020584103173                     | Front                                  | <b>21</b> mm                                                                    |
| Width                             | Height                                 | Braking system                                                                  |
| <b>194</b> mm                     | <b>64</b> mm                           | <b>Teves</b>                                                                    |
| Wear indicator<br><b>Acoustic</b> | WVA number<br><b>25190,25191,25192</b> | Accessories<br>With accessories<br>With anti-squeal<br>shim<br>With piston clip |