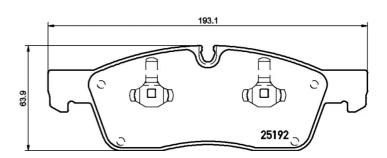

- OE-equivalent
- Brembo quality
- ECE-R90 certificate
- Safety
- Performance
- Comfort
- With accessories

**Technical specifications** 

| EAN code                          | Axle                                   | Thickness                                                                       |
|-----------------------------------|----------------------------------------|---------------------------------------------------------------------------------|
| 8020584103173                     | Front                                  | <b>21</b> mm                                                                    |
| Width                             | Height                                 | Braking system                                                                  |
| <b>194</b> mm                     | <b>64</b> mm                           | <b>Teves</b>                                                                    |
| Wear indicator<br><b>Acoustic</b> | WVA number<br><b>25190,25191,25192</b> | Accessories<br>With accessories<br>With anti-squeal<br>shim<br>With piston clip |