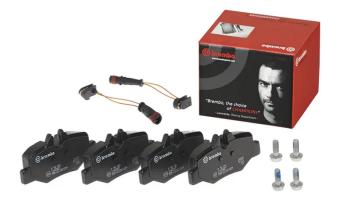

## BRAKE PAD P 50 051

The P 50 051 brake pad is synonymous with reliability

The Brembo brake pad guarantees ultimate safety when braking thanks to the use of more than 100 different compounds, designed according to the type of vehicle and use. Stopping distances reduced to a minimum, maximum driving comfort and silent operation are the most important features of Brembo materials. Brembo brake pads are supplied together with an extensive range of accessories and assembly kits for professionalstandard installation.

- OE-equivalent
- Brembo quality
- ECE-R90 certificate
- Safety
- Performance
- Comfort
- With accessories

#### **Technical specifications** Thickness EAN code Axle 8020584054239 Rear 18 mm Width Height Braking system 102 mm 50 mm Bosch Accessories With accessories Wear indicator WVA number With anti-squeal Electric 24008 shim With brake caliper

bolts

### COMPATIBLE VEHICLES

407.E672.708

SCREW M8x1x22 05.E659.003 - x4

51

ELECTRIC WEAR INDICATOR 07.6654.231 - x2

0