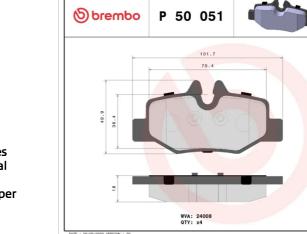

#### **Technical specifications** Thickness EAN code Axle 8020584054239 Rear 18 mm Width Height Braking system 102 mm 50 mm Bosch Accessories With accessories Wear indicator WVA number With anti-squeal Electric 24008 shim With brake caliper

### COMPATIBLE VEHICLES

407.E672.708

SCREW M8x1x22 05.E659.003 - x4

51

ELECTRIC WEAR INDICATOR 07.6654.231 - x2

0