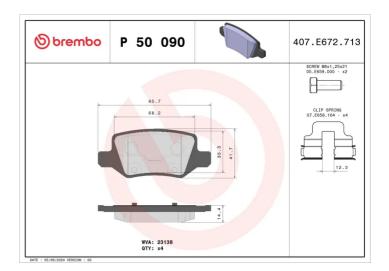

## **BRAKE PAD P 50 090**

## **Technical specifications**

| EAN code<br><b>8020584100318</b> | Axle<br><b>Rear</b>     | Thickness<br><b>15</b> mm                                                   |
|----------------------------------|-------------------------|-----------------------------------------------------------------------------|
| Width<br><b>96</b> mm            | Height 41 mm            | Braking system<br><b>Lucas</b>                                              |
| Wear indicator<br><b>Without</b> | WVA number <b>23138</b> | Accessories With accessories With anti-squeal shim With brake caliper bolts |