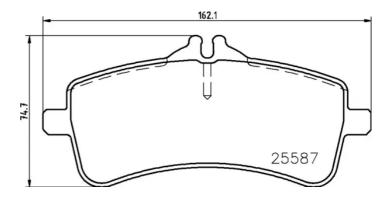

## **Technical specifications**

| EAN code<br><b>8020584115091</b> | Axle<br>Rear |
|----------------------------------|--------------|
| 0020504115051                    | Redi         |
| Width                            | Height       |
| <b>162</b> mm                    | <b>75</b> mm |
|                                  |              |

Wear indicator WVA number Prepared for wear indicator 25587 **19** mm Braking system **TRW** 

Thickness

Accessories With accessories With anti-squeal shim With brake caliper bolts

**COMPATIBLE VEHICLES** 