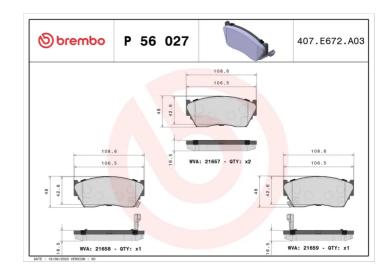

### **Technical specifications**

| EAN code             | Axle              | Thickness        |
|----------------------|-------------------|------------------|
| <b>8020584055076</b> | Front             | <b>17</b> mm     |
| Width                | Height            | Braking system   |
| <b>109</b> mm        | <b>48</b> mm      | Sumitomo         |
| Wear indicator       | WVA number        | Accessories      |
| <b>Acoustic</b>      | 21657,21658,21659 | With anti-squeal |