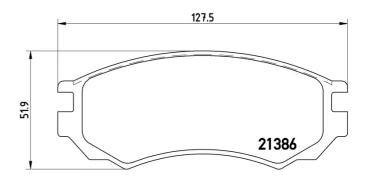

## **Technical specifications**

| <b>8020584055083</b> Width       | <b>Front</b> Height        | <b>15</b> mm  Braking system      |
|----------------------------------|----------------------------|-----------------------------------|
| <b>128</b> mm                    | <b>52</b> mm               | Sumitomo                          |
| Wear indicator<br><b>Without</b> | WVA number<br><b>21386</b> | Accessories With anti-squeal shim |