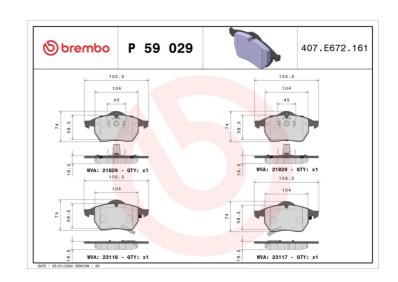

## **Technical specifications**

| EAN code<br><b>8020584055601</b><br>Width | Axle Front Height               | Thickness 20 mm  Braking system                                                 |
|-------------------------------------------|---------------------------------|---------------------------------------------------------------------------------|
| <b>157</b> mm                             | <b>74</b> mm                    | Teves                                                                           |
| Wear indicator<br><b>Acoustic</b>         | WVA number<br>21829,23116,23117 | Accessories<br>With accessories<br>With anti-squeal<br>shim<br>With piston clip |