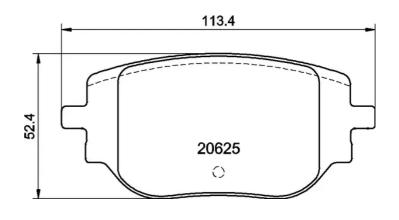

## **Technical specifications**

| EAN code<br>8020584125243        | Axle<br><b>Rea</b> r       | Thickness                                                                   |
|----------------------------------|----------------------------|-----------------------------------------------------------------------------|
| Width 113 mm                     | Height <b>52</b> mm        | Braking system  CBI                                                         |
| Wear indicator<br><b>Without</b> | WVA number<br><b>20625</b> | Accessories With accessories With anti-squeal shim With brake caliper bolts |