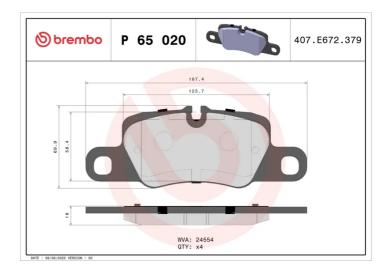

## **Technical specifications**

**Thickness** EAN code Axle 8020584090800 16 mm Rear Width Height Braking system 187 mm **70** mm Brembo Wear indicator Accessories WVA number Prepared for wear With anti-squeal 24554 indicator shim